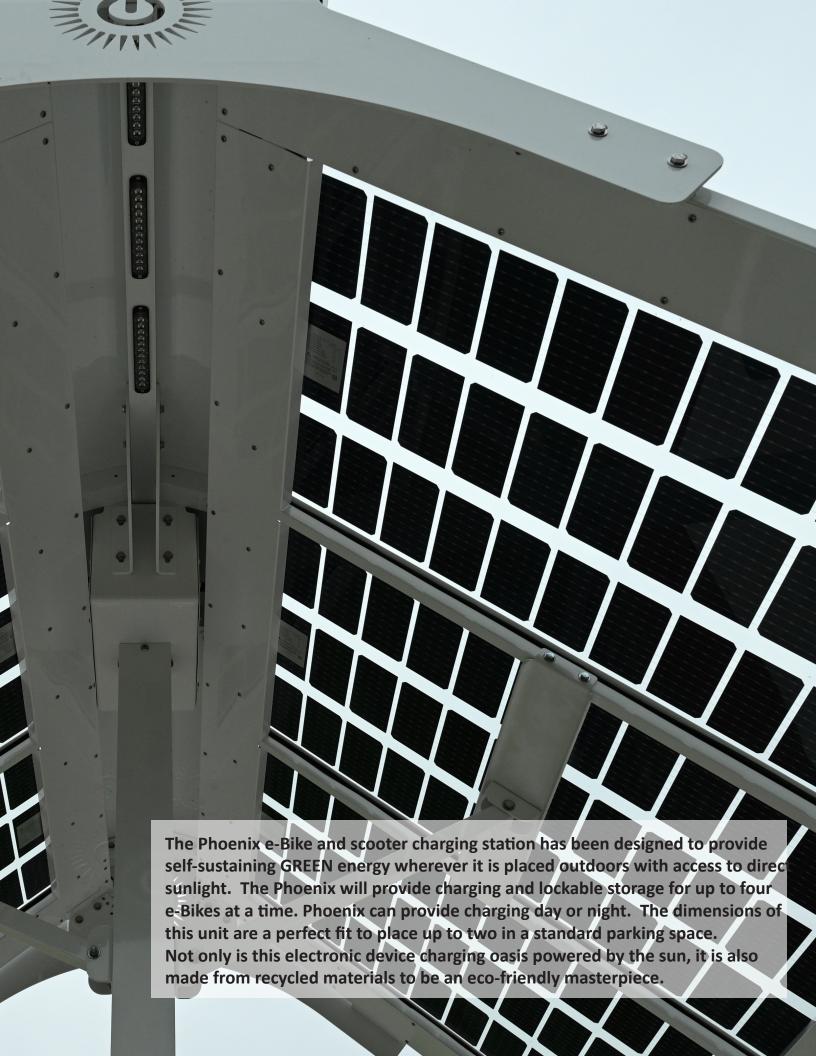

## Phoenix e-Bike & e-Scooter Charging Station

## Features of the Phoenix:

- Generates and stores electricity for use day or night for true "Off the Grid" GREEN power!
- Provides (4) secure lockable parking spaces for your e-Bike with protective plastic surfaces to provide a scratch free interface with your e-Bike
- Provides (4) 110 vac 60 hz GFCI outlets housed in a environment friendly cubby to place your charger out of the elements
- Ambient Lighting activated at dusk.
- Robust capacity 200 Ah Gel Cell battery bank or an optional LiFePo4 battery module available for suitable climates.
- Provides surge protected electricity for your electronic devices.
- \*\*\*\* NEW 2023\*\*\*\* Powdura ECO recycled plastic powder coating finishes available.
- Structural components constructed from Aluminum, thus preventing any potential for rusting of the structure as seen with other outdoor furnishings on the market.
- Stainless steel fasteners utilized for long lasting and rust-free securing of components.
- Solar charge controller with digital readouts and bluetooth connectivity with mobile app to (IOS and Android) monitor system information.
- Easy to clean surfaces.- Umbrella surfaces can accommodate custom logos.
- Each product is fully customizable with many color choices available for table top, seat surfaces, structural aluminum components, and umbrella panel surfaces.
- 150 MPH wind-rating