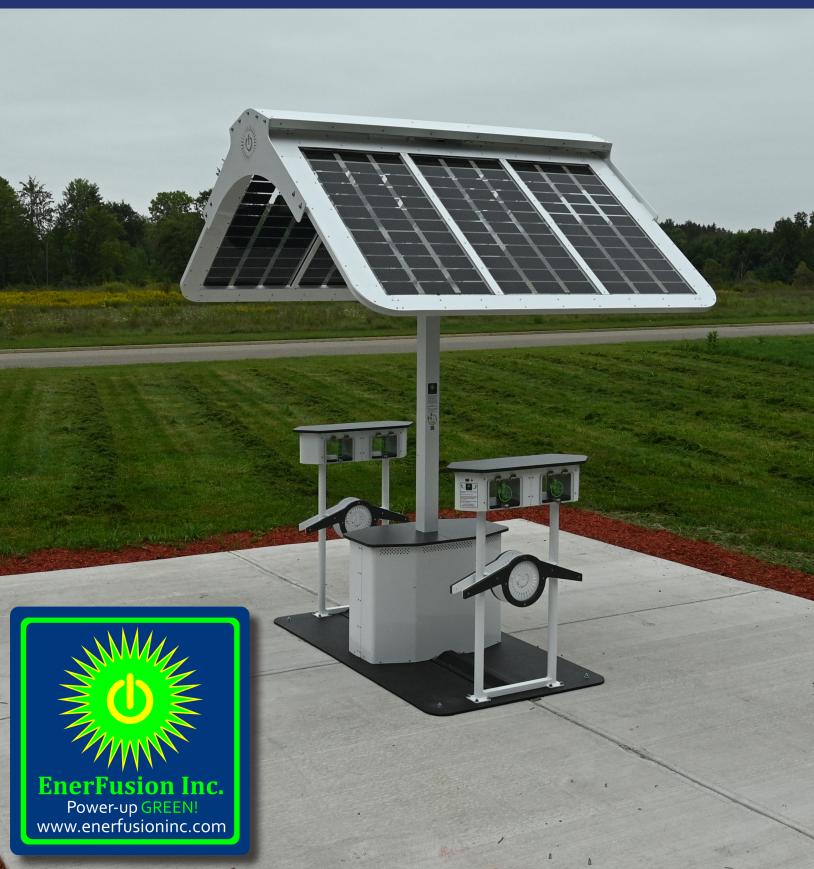

## Phoenix e-Bike & e-Scooter Charging Station

## Features of the Phoenix:

- Generates and stores electricity for use day or night for true "Off the Grid" GREEN power!
- Provides (4) secure lockable parking spaces for your e-Bike with protective plastic surfaces to provide a scratch free interface with your e-Bike
- Provides (4) 110 vac 60 hz GFCI outlets housed in a environment friendly cubby to place your charger out of the elements
- Ambient Lighting activated at dusk.
- Robust capacity 200 Ah Gel Cell battery bank or an optional LiFePo4 battery module available for suitable climates.
- Provides surge protected electricity for your electronic devices.
- \*\*\*\* NEW 2023\*\*\*\* Powdura ECO recycled plastic powder coating finishes available.
- Structural components constructed from Aluminum, thus preventing any potential for rusting of the structure as seen with other outdoor furnishings on the market.
- Stainless steel fasteners utilized for long lasting and rust-free securing of components.
- Solar charge controller with digital readouts and bluetooth connectivity with mobile app to (IOS and Android) monitor system information.
- Easy to clean surfaces.- Umbrella surfaces can accommodate custom logos.
- Each product is fully customizable with many color choices available for table top, seat surfaces, structural aluminum components, and umbrella panel surfaces.
- 150 MPH wind-rating