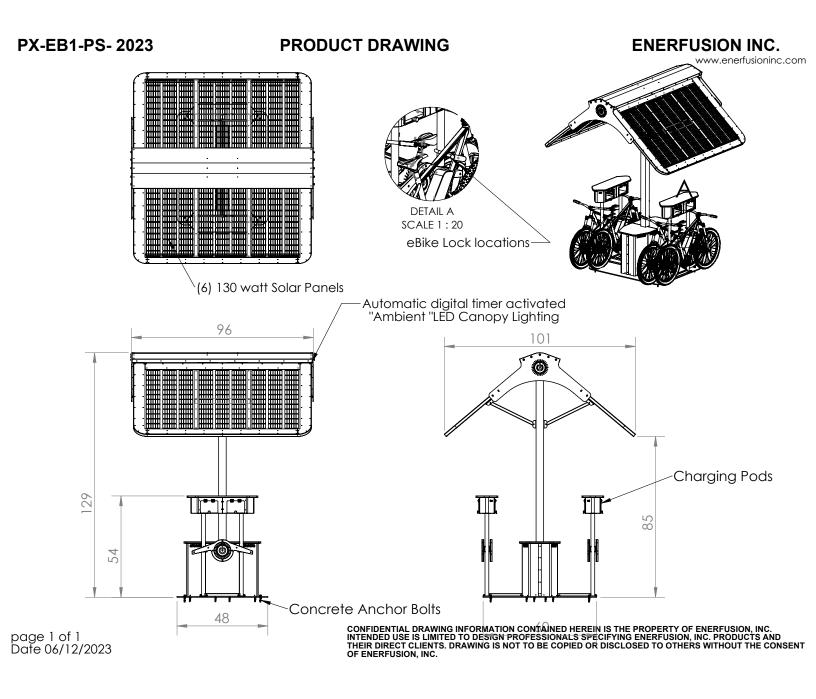

## Phoenix e-Bike & e-Scooter Charging Station

## Features of the Phoenix:

- Generates and stores electricity for use day or night for true "Off the Grid" GREEN power!
- Provides (4) secure lockable parking spaces for your e-Bike with protective plastic surfaces to provide a scratch free interface with your e-Bike
- Provides (4) 110 vac 60 hz GFCI outlets housed in a environment friendly cubby to place your charger out of the elements
- Ambient Lighting activated at dusk.
- Robust capacity 200 Ah Gel Cell battery bank or an optional LiFePo4 battery module available for suitable climates.
- Provides surge protected electricity for your electronic devices.
- \*\*\*\* NEW 2023\*\*\*\* Powdura ECO recycled plastic powder coating finishes available.
- Structural components constructed from Aluminum, thus preventing any potential for rusting of the structure as seen with other outdoor furnishings on the market.
- Stainless steel fasteners utilized for long lasting and rust-free securing of components.
- Solar charge controller with digital readouts and bluetooth connectivity with mobile app to (IOS and Android) monitor system information.
- Easy to clean surfaces.- Umbrella surfaces can accommodate custom logos.
- Each product is fully customizable with many color choices available for table top, seat surfaces, structural aluminum components, and umbrella panel surfaces.
- 150 MPH wind-rating